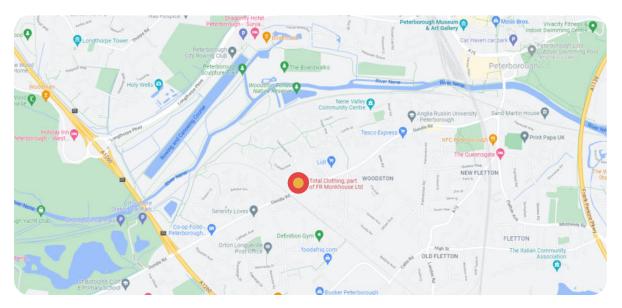

#### Visit us in store...

**School Shop** Opening Times

Mon - Fri: 9am - 5pm

During the summer holidays we are open on a Saturday from 10am till 4pm

Where to find us

No.9 Botolph Trading Estate, Oundle Road, Peterborough, PE2 9QP